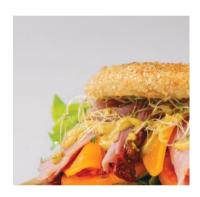

CUBANO BEIGEL 3 2 0

Pulled pork, ham, dill pickles, Dijon mustard and Gruyère cheese

GRILLED 3 CHEESE BEIGEL 250

Apricot chutney, cheddar cheese, parmesan and mozzarella

TRADITIONAL ENGLISH SALT BEEF BEIGEL 350