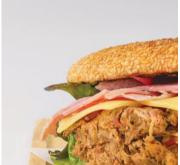

CUBANO BEIGEL 3 2 0

Pulled pork, ham, dill pickles, Dijon mustard and Gruyère cheese

GRILLED 3 CHEESE BEIGEL 250

Apricot chutney, cheddar cheese, parmesan and mozzarella

TRADITIONAL ENGLISH SALT BEEF BEIGEL 350