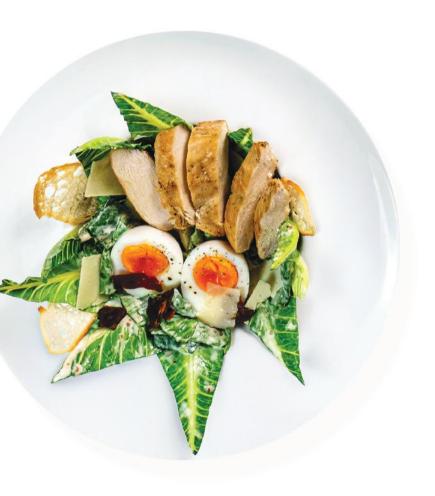

#### SMOKED SALMON QUINOA POKE BOWL 320 Chopped smoked salmon, sesame-pickled ginger, edamame, cucumber, avocado and honey-lime dressing TUNA QUINOA POKE BOWL 320 Seared tuna loin with pickled ginger, edamame, cucumber, avocado and sesame dressing 3 1 0 **CHICKEN CAESAR** Grilled chicken breast, soft-boiled egg, Serrano ham, chips, parmesan cheese and croutons 240 **NIÇOISE SALAD** Seared tuna, boiled egg, potato, cherry tomato, green beans, onion and mustard dressing PRAWN & AVOCADO COCKTAIL 280 Poached prawn, avocado, dill, shaved fennel and oak leaf lettuce