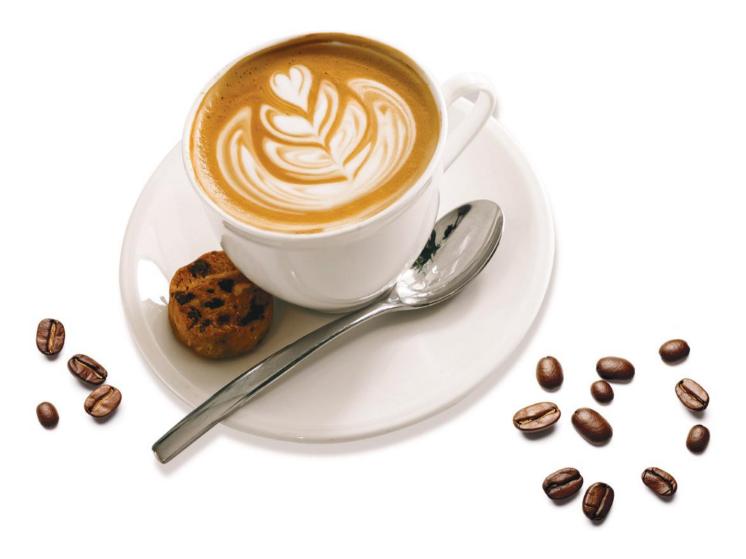

# TEA

EARL GREY

THAI ICE TEA

| ENGLISH BREAKFAST | 130 |
|-------------------|-----|
| CHAMOMILE         | 130 |
| PEPPERMINT TEA    | 130 |
| SENCHA GREEN TEA  | 130 |
| LEMON ICE TEA     | 130 |

130

130

| ILLY COFFEE                                                                                             |                  |
|---------------------------------------------------------------------------------------------------------|------------------|
| AMERICANO   ESPRESSO                                                                                    | 95               |
| FLAT WHITE   LATTE   CAPPUCCINO                                                                         | 130              |
| HOT CHOCOLATE   MOCHA                                                                                   | 130              |
| ICED COFFEE   ICED LATTE                                                                                | 130              |
| DOUBLE ESPRESSO                                                                                         | 130              |
| <ul> <li>DECAF AVAILABLE</li> <li>MILK ALTERNATIVES: ALMOND - SOY - OAT</li> <li>MONIN SYRUP</li> </ul> | FREE<br>20<br>30 |