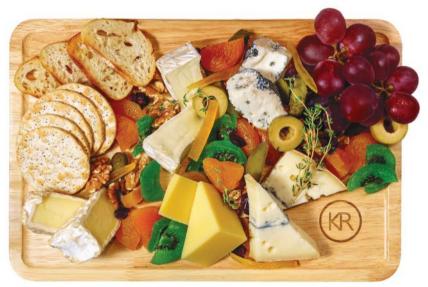

#### KATA ROCKS' CHEESE BOARD

Choice of 3 cheeses, baguette, dried fruit, nuts and pickles

660

Assortment of Joselito sampler cold cuts, baguettes, dried fruit, nuts, olives, grapes and pickles

660

Add two glasses (Sparkling, White, Red, Rosé) for THB 500