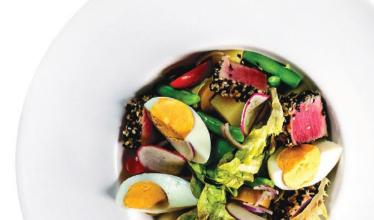

#### SMOKED SALMON QUINOA POKE BOWL 320 Chopped smoked salmon, sesame-pickled ginger, edamame, cucumber, avocado and honey-lime dressing TUNA QUINOA POKE BOWL 320 Seared tuna loin with pickled ginger, edamame, cucumber, avocado and sesame dressing 3 1 0 **CHICKEN CAESAR** Grilled chicken breast, soft-boiled egg, Serrano ham, chips, parmesan cheese and croutons 240 **NIÇOISE SALAD** Seared tuna, boiled egg, potato, cherry tomato, green beans, onion and mustard dressing PRAWN & AVOCADO COCKTAIL 280 Poached prawn, avocado, dill, shaved fennel and oak leaf lettuce