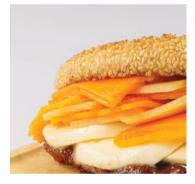

## **TOASTED BEIGELS**

KR HANGOUT BEIGEL 3 2 0

Serrano ham, fig & balsamic chutney with oak leaf lettuce

MOZZARELLA AND TOMATO BEIGEL 250

Arugula, basil pesto, mozzarella and mayonnaise

B.B.L.T BEIGEL 270

Brie cheese, bacon, lettuce, tomato and mayonnaise

CUBANO BEIGEL 3 2 0

Pulled pork, ham, dill pickles, Dijon mustard and Gruyère cheese

GRILLED 3 CHEESE BEIGEL 250

Apricot chutney, cheddar cheese, parmesan and mozzarella

TRADITIONAL ENGLISH SALT BEEF BEIGEL 350