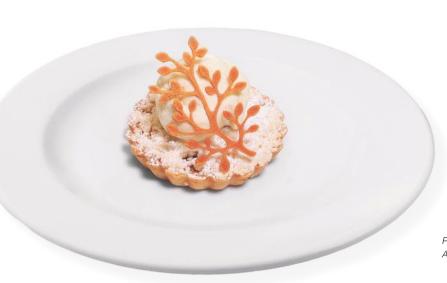

# HOMEMADE DESSERT

| PASSION FRUIT TART                  | 240 |
|-------------------------------------|-----|
| LEMON TART                          | 240 |
| PUMPKIN TART with vanilla ice cream | 280 |
| APPLE TART with vanilla ice cream   | 280 |
| COOKIE                              | 0 N |