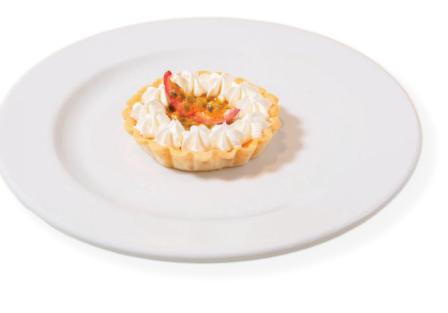

# HOMEMADE DESSERT

| PASSION FRUIT TART                  | 240 |
|-------------------------------------|-----|
| LEMON TART                          | 240 |
| PUMPKIN TART with vanilla ice cream | 280 |
| APPLE TART with vanilla ice cream   | 280 |
| COOKIE                              | 0 N |