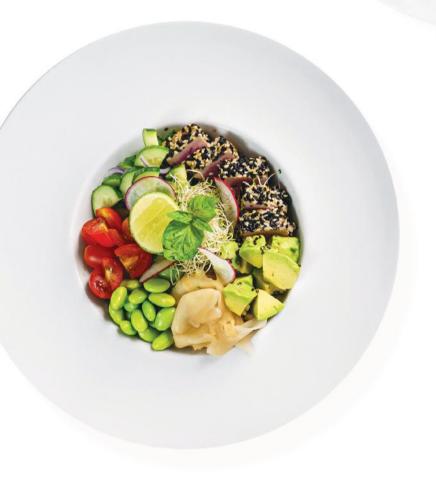

#### SMOKED SALMON QUINOA POKE BOWL 320 Chopped smoked salmon, sesame-pickled ginger, edamame, cucumber, avocado and honey-lime dressing TUNA QUINOA POKE BOWL 320 Seared tuna loin with pickled ginger, edamame, cucumber, avocado and sesame dressing 3 1 0 **CHICKEN CAESAR** Grilled chicken breast, soft-boiled egg, Serrano ham, chips, parmesan cheese and croutons 240 **NIÇOISE SALAD** Seared tuna, boiled egg, potato, cherry tomato, green beans, onion and mustard dressing PRAWN & AVOCADO COCKTAIL 280 Poached prawn, avocado, dill, shaved fennel and oak leaf lettuce