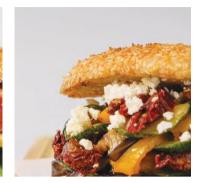

GRILLED VEGETABLE BEIGEL

290

Grilled Eggplant, roasted capsicum, zucchini, sundried tomato and feta cheese

HAM AND CHEESE BEIGEL 2 9 0

Shaved ham, cheddar cheese, oak leaf lettuce, sliced tomato and Dijon mayonnaise