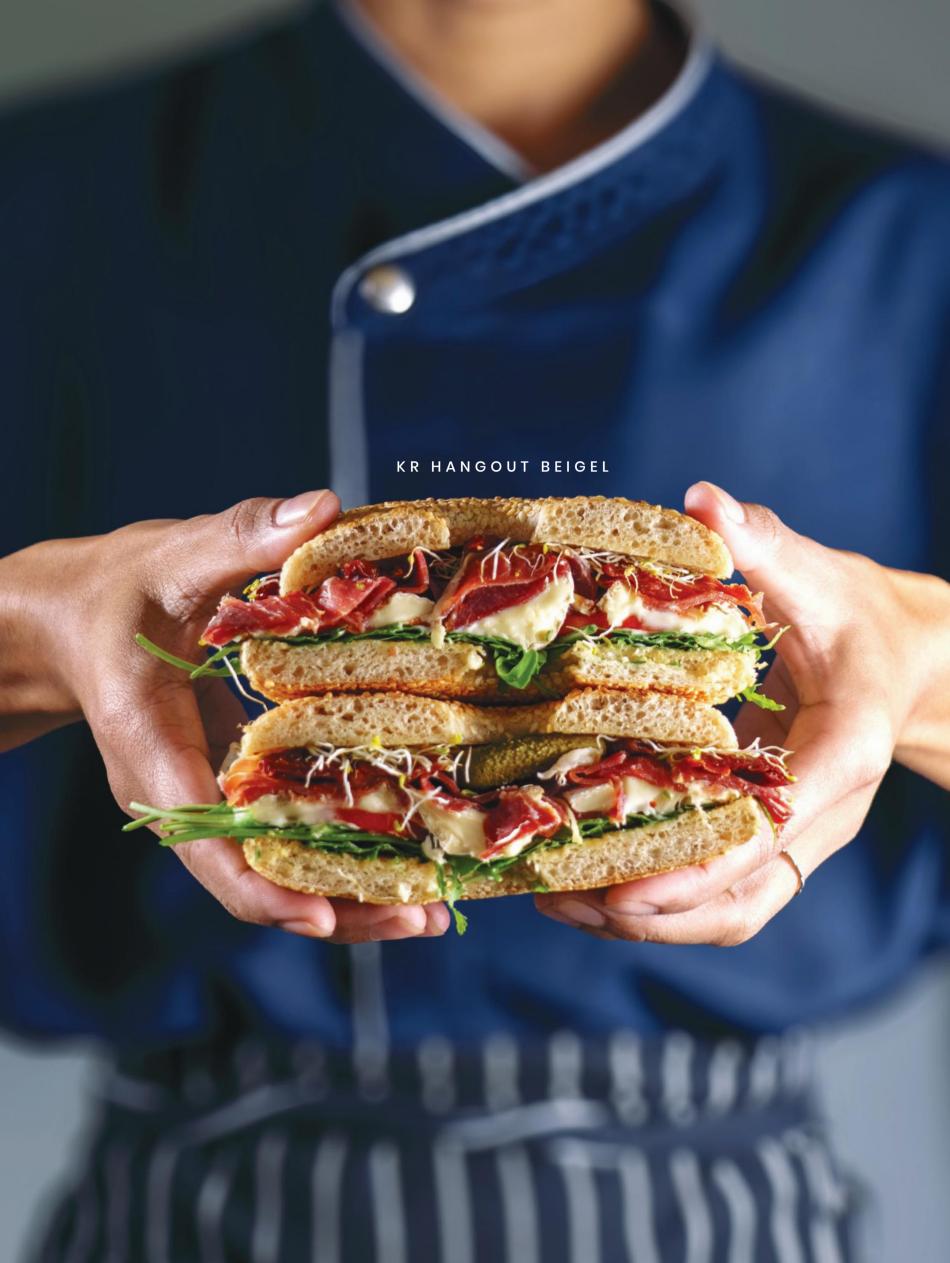

## **TOASTED BEIGELS**

KR HANGOUT BEIGEL 3 2 0

Serrano ham, fig & balsamic chutney with oak leaf lettuce

MOZZARELLA AND TOMATO BEIGEL 250

Arugula, basil pesto, mozzarella and mayonnaise

B.B.L.T BEIGEL 270

Brie cheese, bacon, lettuce, tomato and mayonnaise