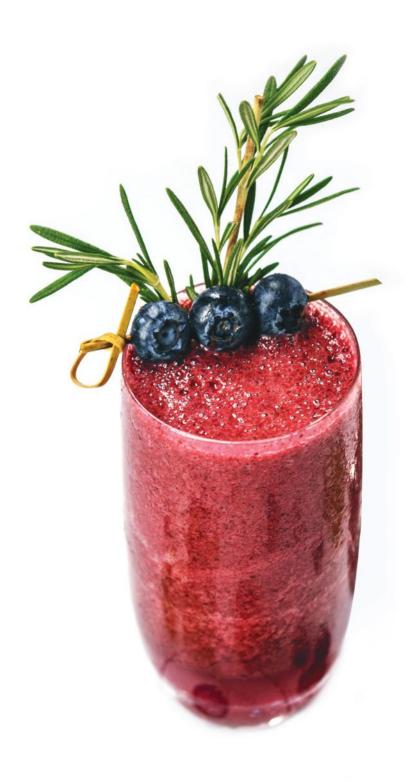

# FRUIT JUICES AND SMOOTHIES

FRESH JUICES

| MANGO   PINEAPPLE   ORANGE<br>APPLE   WATERMELON          | 140 |
|-----------------------------------------------------------|-----|
| MIXED BERRIES SMOOTHIE                                    | 140 |
| MANGO   BANANA SMOOTHIE                                   | 140 |
| PASSION FRUIT   ORANGE<br>MANGO SMOOTHIE                  | 140 |
| ADD WHEY OR PLANT BASED PROTEIN POWDER<br>PER SCOOP (25G) | 50  |