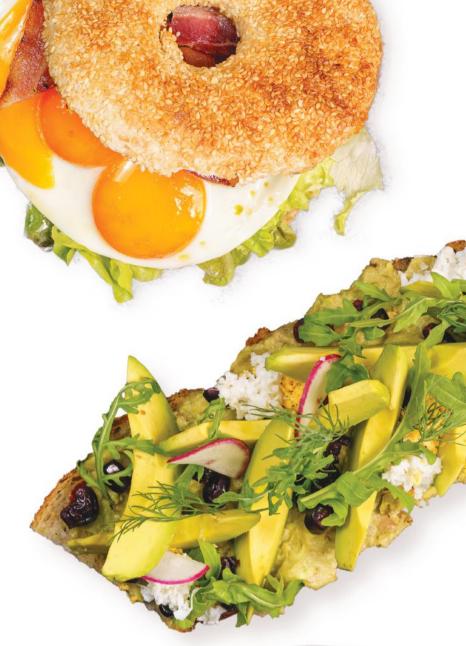

Avocado, two poached eggs, hollandaise sauce, sesame

AVOCADO TOAST
Grated boiled egg, feta cheese, dried cranberries
and multi-grain toast