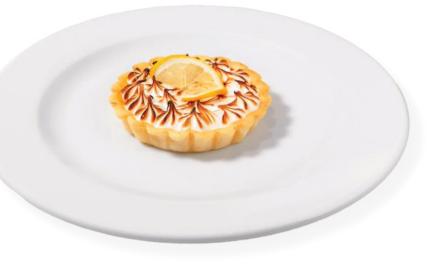

# HOMEMADE DESSERT

| PASSION FRUIT TART                  | 240 |
|-------------------------------------|-----|
| LEMON TART                          | 240 |
| PUMPKIN TART with vanilla ice cream | 280 |
| APPLE TART with vanilla ice cream   | 280 |
| COOKIE                              | 0 N |